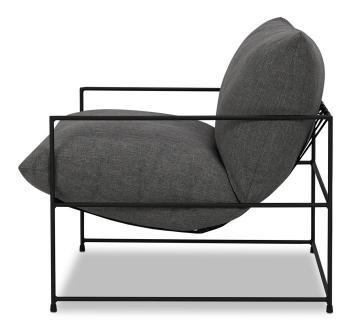

## MONDO ARMCHAIR

MONDO ARMCHAIR

PRODUCT Armchair - Uno Pewter

CODE 145901 MEASUREMENTS 38" W x 36" D x 34" H PRICE \$699.00 **COUNTRY OF ORIGIN** China

## **PRODUCT OVERVIEW**

100% polyester upholstery Iron frame Foam, fiber and feather filled cushions Detachable cushions Weight capacity: 330 lbs

**COLOUR/FINISH** Uno Pewter